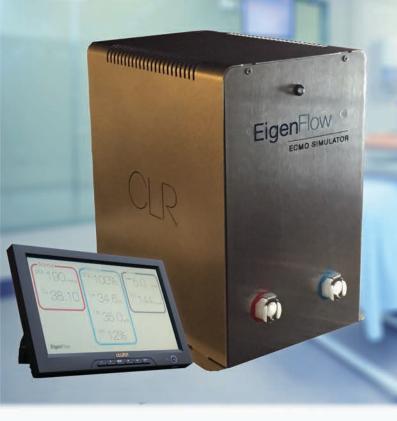

# PATIENT SAFETY WITH SIMULATION

EigenFlow is a realistic wireless ECMO simulator ideal for in-situ training with perfusionists and ECMO specialists. Simply plug EigenFlow into your existing ECMO circuit to remote control blood flow and blood parameters. Reproduce a wide variety of clinical states all from your smartphone.

#### **BLOOD MONITORING**

Simulate vital blood parameters PaO2, PaCO2, SaO2, SvO2, Hb, Hct, ACT, TEG, aPTT, pH, art & ven Temp, Anti-Xa, pH, P1, P2, Lactate, Sweep, FiO2, ABP, PAP, CVP, and PWP.